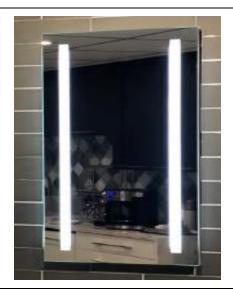

## **LED WALL MIRROR**

**MODEL#: AFM 3036 DPLED** 

## **ALUMINUM FRAMED MIRROR COLLECTION**

### **FEATURES:**

- BRIGHTNESS: 3300 LUMENS
- 3/16" THICK, HIGH POLISHED MIRROR WITH TWO SANDBLASTED STRIPS.
- HIGH RESOLUTION SILVER PLATE GLASS MIRROR FRONT FOR TRUEST REFLECTION.
- INCLUDES "WALL HUGGER" HANGER FOR MOUNTING.
- MUST BE HARDWIRED TO WALL SWITCH TO OPERATE.
- NON-DIMMABLE.
- PACKED IN FOUR WALL (FOLDED DOUBLE WALL) CORRUGATION.

# **KELVIN OPTIONS:**

- 6000K (COOL WHITE) [SHOWN]
- 3500K (WARM WHITE)